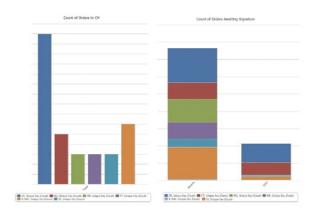

#### Real-Time Performance Monitoring

- > At-a-glance access to your organization's key performance indicators through configurable role-based dashboards and reports.
- > Visualize your data using a variety of presentation options such as charts, graphs, and tables.
- > Produce more accurate business forecasts.
- > Monitor radiologist and subspecialist utilization and performance.
- > Obtain statistics on your most frequently performed procedures.