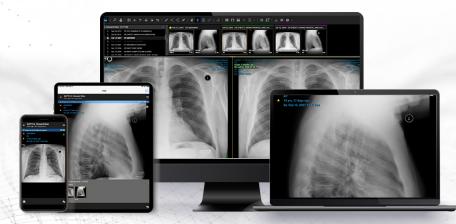

## Powerful, zero-footprint, universal access

InteleConnect<sup>™</sup> is a powerful clinical portal giving physicians easy access to patient orders, images, and reports, anywhere, anytime. From a highly performant enterprise viewer to tailored specialist worklists, InteleConnect<sup>™</sup> provides radiology groups and health systems with all the tools they need to connect with referring physicians and share vital patient information in real-time. InteleConnect<sup>™</sup> Enterprise Viewer is a zero-footprint solution available with IntelePACS<sup>™</sup> that can be integrated into any PACS system, allowing physicians to access patient images, reports, and critical notifications from the desktop or a mobile device, improving speed and efficiency. InteleConnect<sup>™</sup> includes a collaboration suite that provides real-time communication between multispecialty care teams, improving patient outcomes.