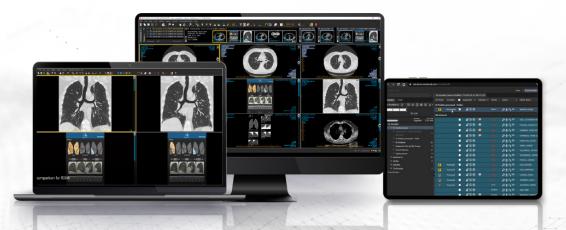

## Optimize Your Workflows with Al

Harness the power of Artificial Intelligence to improve workflows and early detection

Through Intelerad's partnership with Blackford Analysis, Intelerad customers can leverage the power of AI to deliver more accurate diagnoses and treatment plans, mine and analyze valuable patient data, and improve workflows.

## The Intelerad + Blackford Advantage

Through Intelerad's partnership with Blackford, healthcare providers can seamlessly integrate AI solutions into their existing platforms. Blackford's applications help improve reading speed and accuracy and automatically route studies through the relevant AI algorithms and applications, flagging urgent studies for immediate review.